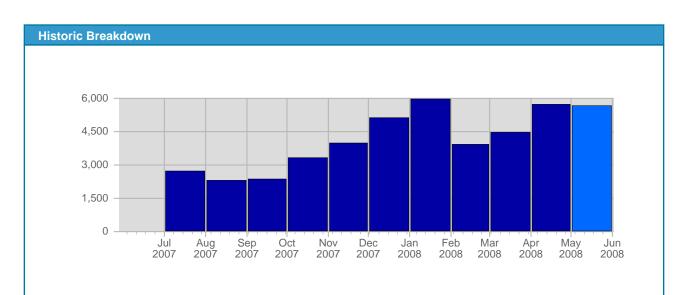

## Traffic and Activity > Visits

| Report Description                   |                                                          |
|--------------------------------------|----------------------------------------------------------|
| Report Description:<br>Report Range: | Visits during the month of May 2008<br>Month of May 2008 |
| 1 0                                  | Historical Data                                          |