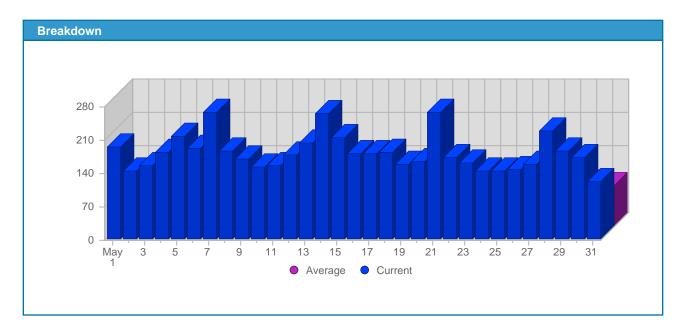

## Traffic and Activity > Visits

| Report Description                   |                                                          |
|--------------------------------------|----------------------------------------------------------|
| Report Description:<br>Report Range: | Visits during the month of May 2008<br>Month of May 2008 |
| 1 0                                  | Historical Data                                          |

| Date               | Total<br>Visits | Average<br>Visits<br>Historically | Change | Percent<br>of Total<br>Visits |
|--------------------|-----------------|-----------------------------------|--------|-------------------------------|
| Thu May 1st, 2008  | 195             | 99,27                             | +195 🔺 | 3,46%                         |
| Fri May 2nd, 2008  | 144             | 90,48                             | +144 🔺 | 2,55%                         |
| Sat May 3rd, 2008  | 156             | 85,31                             | +156 🔺 | 2,77%                         |
| Sun May 4th, 2008  | 183             | 91,57                             | +1 🛦   | 3,24%                         |
| Mon May 5th, 2008  | 216             | 92,07                             | +45 🔺  | 3,83%                         |
| Tue May 6th, 2008  | 192             | 90,39                             | +3 🔺   | 3,40%                         |
| Wed May 7th, 2008  | 266             | 97,80                             | +14 🛦  | 4,72%                         |
| Thu May 8th, 2008  | 186             | 99,27                             | -9 🔻   | 3,30%                         |
| Fri May 9th, 2008  | 168             | 90,48                             | +24 🔺  | 2,98%                         |
| Sat May 10th, 2008 | 153             | 85,31                             | -3 🔻   | 2,71%                         |
| Sun May 11th, 2008 | 154             | 91,57                             | -29 🔻  | 2,73%                         |
| Mon May 12th, 2008 | 179             | 92,07                             | -37 🔻  | 3,17%                         |
| Tue May 13th, 2008 | 204             | 90,39                             | +12 🔺  | 3,62%                         |
| Wed May 14th, 2008 | 264             | 97,80                             | -2 🔻   | 4,68%                         |
| Thu May 15th, 2008 | 213             | 99,27                             | +27 🔺  | 3,78%                         |
| Fri May 16th, 2008 | 181             | 90,48                             | +13 🛦  | 3,21%                         |
| Sat May 17th, 2008 | 180             | 85,31                             | +27 🔺  | 3,19%                         |
| Sun May 18th, 2008 | 184             | 91,57                             | +30 🔺  | 3,26%                         |
| Mon May 19th, 2008 | 158             | 92,07                             | -21 🔻  | 2,80%                         |
| Tue May 20th, 2008 | 164             | 90,39                             | -40 🔻  | 2,91%                         |
| Wed May 21st, 2008 | 267             | 97,80                             | +3 🔺   | 4,73%                         |
| Thu May 22nd, 2008 | 173             | 99,27                             | -40 🔻  | 3,07%                         |
| Fri May 23rd, 2008 | 161             | 90,48                             | -20 🔻  | 2,85%                         |
| Sat May 24th, 2008 | 145             | 85,31                             | -35 🔻  | 2,57%                         |
| Sun May 25th, 2008 | 145             | 91,57                             | -39 🔻  | 2,57%                         |
| Mon May 26th, 2008 | 147             | 92,07                             | -11 🔻  | 2,61%                         |
| Tue May 27th, 2008 | 157             | 90,39                             | -7 🔻   | 2,78%                         |
| Wed May 28th, 2008 | 228             | 97,80                             | -39 🔻  | 4,04%                         |
| Thu May 29th, 2008 | 187             | 99,27                             | +14 🔺  | 3,31%                         |
| Fri May 30th, 2008 | 171             | 90,48                             | +10 🔺  | 3,03%                         |
| Sat May 31st, 2008 | 121             | 85,31                             | -24 🔻  | 2,15%                         |
|                    | 5,642           | 2,114                             |        |                               |