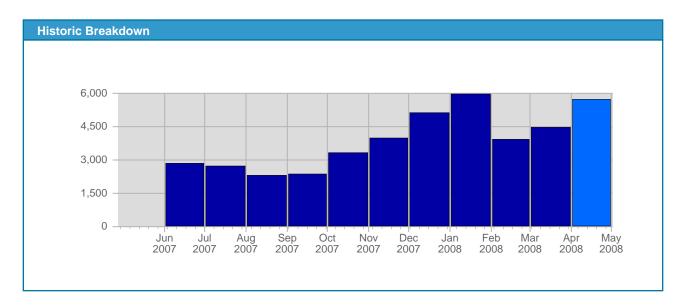

## Traffic and Activity > Visits

## **Report Description**

Report Description: Visits during the month of April 2008

Report Range: Month of April 2008 Report Scope: Historical Data





| Date               | Total<br>Visits | Average<br>Visits<br>Historically | Change | Percent<br>of Total<br>Visits |
|--------------------|-----------------|-----------------------------------|--------|-------------------------------|
| Tue Apr 1st, 2008  | 141             | 84,56                             | +141 🛕 | 2,46%                         |
| Wed Apr 2nd, 2008  | 251             | 87,69                             | +251 🛕 | 4,38%                         |
| Thu Apr 3rd, 2008  | 180             | 93,40                             | +180 🛦 | 3,14%                         |
| Fri Apr 4th, 2008  | 165             | 85,71                             | +165 📥 | 2,88%                         |
| Sat Apr 5th, 2008  | 184             | 81,10                             | +184 🛕 | 3,