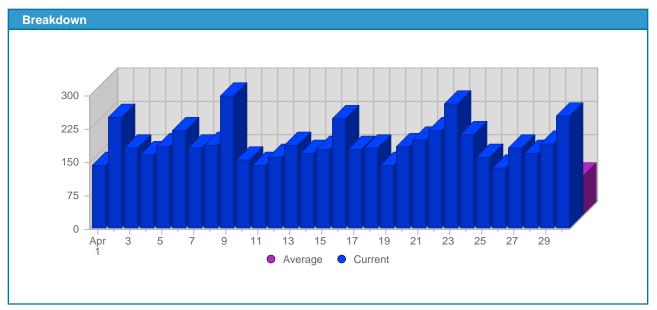

## **Report Description**

Report Description: Visits during the month of April 2008

Report Range: Month of April 2008 Report Scope: Historical Data

| Date               | Total<br>Visits | Average<br>Visits<br>Historically | Change | Percent<br>of Total<br>Visits |
|--------------------|-----------------|-----------------------------------|--------|-------------------------------|
| Tue Apr 1st, 2008  | 141             | 84,56                             | +141 🛕 | 2,46%                         |
| Wed Apr 2nd, 2008  | 251             | 87,69                             | +251 🛕 | 4,38%                         |
| Thu Apr 3rd, 2008  | 180             | 93,40                             | +180 🛦 | 3,14%                         |
| Fri Apr 4th, 2008  | 165             | 85,71                             | +165 📥 | 2,88%                         |
| Sat Apr 5th, 2008  | 184             | 81,10                             | +184 🛕 | 3,21%                         |
| Sun Apr 6th, 2008  | 220             | 86,56                             | +68 🛕  | 3,84%                         |
| Mon Apr 7th, 2008  | 180             | 86,81                             | +34 ▲  | 3,14%                         |
| Tue Apr 8th, 2008  | 186             | 84,56                             | +45 🛕  | 3,25%                         |
| Wed Apr 9th, 2008  | 299             | 87,69                             | +48 🛕  | 5,22%                         |
| Thu Apr 10th, 2008 | 153             | 93,40                             | -27 ▼  | 2,67%                         |
| Fri Apr 11th, 2008 | 142             | 85,71                             | -23 ▼  | 2,48%                         |
| Sat Apr 12th, 2008 | 159             | 81,10                             | -25 ▼  | 2,78%                         |
| Sun Apr 13th, 2008 | 187             | 86,56                             | -33 ▼  | 3,27%                         |
| Mon Apr 14th, 2008 | 170             | 86,81                             | -10 ▼  | 2,97%                         |
| Tue Apr 15th, 2008 | 178             | 84,56                             | -8 ▼   | 3,11%                         |
| Wed Apr 16th, 2008 | 247             | 87,69                             | -52 ▼  | 4,31%                         |
| Thu Apr 17th, 2008 | 178             | 93,40                             | +25 🛕  | 3,11%                         |
| Fri Apr 18th, 2008 | 182             | 85,71                             | +40 🛕  | 3,18%                         |
| Sat Apr 19th, 2008 | 143             | 81,10                             | -16 ▼  | 2,50%                         |
| Sun Apr 20th, 2008 | 185             | 86,56                             | -2 ▼   | 3,23%                         |
| Mon Apr 21st, 2008 | 198             | 86,81                             | +28 🛕  | 3,46%                         |
| Tue Apr 22nd, 2008 | 221             | 84,56                             | +43 ▲  | 3,86%                         |
| Wed Apr 23rd, 2008 | 279             | 87,69                             | +32 🛕  | 4,87%                         |
| Thu Apr 24th, 2008 | 210             | 93,40                             | +32 🛕  | 3,67%                         |
| Fri Apr 25th, 2008 | 160             | 85,71                             | -22 ▼  | 2,79%                         |
| Sat Apr 26th, 2008 | 135             | 81,10                             | -8 ▼   | 2,36%                         |
| Sun Apr 27th, 2008 | 182             | 86,56                             | -3 ▼   | 3,18%                         |
| Mon Apr 28th, 2008 | 171             | 86,81                             | -27 ▼  | 2,99%                         |
| Tue Apr 29th, 2008 | 189             | 84,56                             | -32 ▼  | 3,30%                         |
| Wed Apr 30th, 2008 | 252             | 87,69                             | -27 ▼  | 4,40%                         |
|                    | 5,727           | 2,114                             |        |                               |