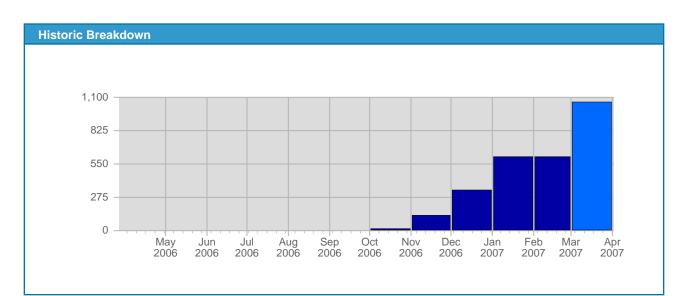

## Traffic and Activity > Visits

## Report Description Report Description: Visits during the month of March 2007

Report Range: Month of March 2007 Report Scope: Historical Data

| Date               | Total<br>Visits | Average<br>Visits<br>Historically | Change | Percent<br>of Total<br>Visits |
|--------------------|-----------------|-----------------------------------|--------|-------------------------------|
| Thu Mar 1st, 2007  | 25              | 20,90                             | +25 🔺  | 2,35%                         |
| Fri Mar 2nd, 2007  | 22              | 11,74                             | +22 🔺  | 2,07%                         |
| Sat Mar 3rd, 2007  | 25              | 18,16                             | +25 🔺  | 2,35%                         |
| Sun Mar 4th, 2007  | 28              | 18,37                             | -27 🔻  | 2,64%                         |
| Mon Mar 5th, 2007  | 23              | 12,26                             | -11 🔻  | 2,17%                         |
| Tue Mar 6th, 2007  | 19              | 10.00                             | +1 🔺   | 1,79%                         |
| Wed Mar 7th, 2007  | 30              | 11,74                             | +4 🔺   | 2,83%                         |
| Thu Mar 8th, 2007  | 34              | 20,90                             | +9 🔺   | 3,20%                         |
| Fri Mar 9th, 2007  | 20              | 11,74                             | -2 🔻   | 1,88%                         |
| Sat Mar 10th, 2007 | 36              | 18,16                             | +11 🛦  | 3,39%                         |
| Sun Mar 11th, 2007 | 22              | 18,37                             | -6 🔻   | 2,07%                         |
| Mon Mar 12th, 2007 | 45              | 12,26                             | +22 🔺  | 4,24%                         |
| Tue Mar 13th, 2007 | 39              | 10.00                             | +20 🛦  | 3,67%                         |
| Wed Mar 14th, 2007 | 40              | 11,74                             | +10 🔺  | 3,77%                         |
| Thu Mar 15th, 2007 | 29              | 20,90                             | -5 🔻   | 2,73%                         |
| Fri Mar 16th, 2007 | 28              | 11,74                             | +8 🔺   | 2,64%                         |
| Sat Mar 17th, 2007 | 38              | 18,16                             | +2 🔺   | 3,58%                         |
| Sun Mar 18th, 2007 | 39              | 18,37                             | +17 🔺  | 3,67%                         |
| Mon Mar 19th, 2007 | 49              | 12,26                             | +4 🛦   | 4,61%                         |
| Tue Mar 20th, 2007 | 40              | 10.00                             | +1 🛦   | 3,77%                         |
| Wed Mar 21st, 2007 | 40              | 11,74                             | 0 💳    | 3,77%                         |
| Thu Mar 22nd, 2007 | 32              | 20,90                             | +3 🛦   | 3,01%                         |
| Fri Mar 23rd, 2007 | 32              | 11,74                             | +4 🛦   | 3,01%                         |
| Sat Mar 24th, 2007 | 46              | 18,16                             | +8 🔺   | 4,33%                         |
| Sun Mar 25th, 2007 | 48              | 18,37                             | +9 🛦   | 4,52%                         |
| Mon Mar 26th, 2007 | 55              | 12,26                             | +6 🔺   | 5,18%                         |
| Tue Mar 27th, 2007 | 40              | 10.00                             | 0 💳    | 3,77%                         |
| Wed Mar 28th, 2007 | 36              | 11,74                             | -4 🔻   | 3,39%                         |
| Thu Mar 29th, 2007 | 29              | 20,90                             | -3 🔻   | 2,73%                         |
| Fri Mar 30th, 2007 | 40              | 11,74                             | +8 🔺   | 3,77%                         |
| Sat Mar 31st, 2007 | 33              | 18,16                             | -13 🔻  | 3,11%                         |
|                    | 1,062           | 65                                |        |                               |