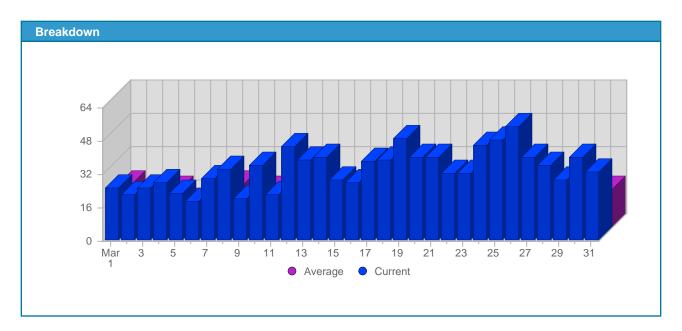

## Report Description Report Description: Visits during the month of March 2007

Report Range: Month of March 2007 Report Scope: Historical Data

| Date               | Total<br>Visits | Average<br>Visits<br>Historically | Change | Percent<br>of Total<br>Visits |
|--------------------|-----------------|-----------------------------------|--------|-------------------------------|
| Thu Mar 1st, 2007  | 25              | 20,90                             | +25 🔺  | 2,35%                         |
| Fri Mar 2nd, 2007  | 22              | 11,74                             | +22 🔺  | 2,07%                         |
| Sat Mar 3rd, 2007  | 25              | 18,16                             | +25 🔺  | 2,35%                         |
| Sun Mar 4th, 2007  | 28              | 18,37                             | -27 🔻  | 2,64%                         |
| Mon Mar 5th, 2007  | 23              | 12,26                             | -11 🔻  | 2,17%                         |
| Tue Mar 6th, 2007  | 19              | 10.00                             | +1 🔺   | 1,79%                         |
| Wed Mar 7th, 2007  | 30              | 11,74                             | +4 🔺   | 2,83%                         |
| Thu Mar 8th, 2007  | 34              | 20,90                             | +9 🔺   | 3,20%                         |
| Fri Mar 9th, 2007  | 20              | 11,74                             | -2 🔻   | 1,88%                         |
| Sat Mar 10th, 2007 | 36              | 18,16                             | +11 🛦  | 3,39%                         |
| Sun Mar 11th, 2007 | 22              | 18,37                             | -6 🔻   | 2,07%                         |
| Mon Mar 12th, 2007 | 45              | 12,26                             | +22 🔺  | 4,24%                         |
| Tue Mar 13th, 2007 | 39              | 10.00                             | +20 🛦  | 3,67%                         |
| Wed Mar 14th, 2007 | 40              | 11,74                             | +10 🔺  | 3,77%                         |
| Thu Mar 15th, 2007 | 29              | 20,90                             | -5 🔻   | 2,73%                         |
| Fri Mar 16th, 2007 | 28              | 11,74                             | +8 🔺   | 2,64%                         |
| Sat Mar 17th, 2007 | 38              | 18,16                             | +2 🔺   | 3,58%                         |
| Sun Mar 18th, 2007 | 39              | 18,37                             | +17 🔺  | 3,67%                         |
| Mon Mar 19th, 2007 | 49              | 12,26                             | +4 🛦   | 4,61%                         |
| Tue Mar 20th, 2007 | 40              | 10.00                             | +1 🛦   | 3,77%                         |
| Wed Mar 21st, 2007 | 40              | 11,74                             | 0 💳    | 3,77%                         |
| Thu Mar 22nd, 2007 | 32              | 20,90                             | +3 🛦   | 3,01%                         |
| Fri Mar 23rd, 2007 | 32              | 11,74                             | +4 🛦   | 3,01%                         |
| Sat Mar 24th, 2007 | 46              | 18,16                             | +8 🔺   | 4,33%                         |
| Sun Mar 25th, 2007 | 48              | 18,37                             | +9 🛦   | 4,52%                         |
| Mon Mar 26th, 2007 | 55              | 12,26                             | +6 🔺   | 5,18%                         |
| Tue Mar 27th, 2007 | 40              | 10.00                             | 0 💳    | 3,77%                         |
| Wed Mar 28th, 2007 | 36              | 11,74                             | -4 🔻   | 3,39%                         |
| Thu Mar 29th, 2007 | 29              | 20,90                             | -3 🔻   | 2,73%                         |
| Fri Mar 30th, 2007 | 40              | 11,74                             | +8 🔺   | 3,77%                         |
| Sat Mar 31st, 2007 | 33              | 18,16                             | -13 🔻  | 3,11%                         |
|                    | 1,062           | 65                                |        |                               |