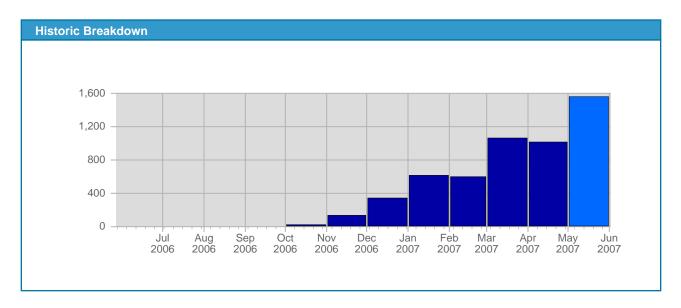

## **Report Description**

Report Description: Visits during the month of May 2007

Report Range: Month of May 2007 Report Scope: Historical Data

| Date               | Total<br>Visits | Average<br>Visits<br>Historically | Change | Percent<br>of Total<br>Visits |
|--------------------|-----------------|-----------------------------------|--------|-------------------------------|
| Tue May 1st, 2007  | 27              | 23,30                             | +27 🛕  | 1,73%                         |
| Wed May 2nd, 2007  | 41              | 22,37                             | +41 🛕  | 2,62%                         |
| Thu May 3rd, 2007  | 49              | 29,17                             | +49 🛕  | 3,13%                         |
| Fri May 4th, 2007  | 42              | 21,43                             | +42 🛕  | 2,68%                         |
| Sat May 5th, 2007  | 24              | 24,63                             | +24 🛕  | 1,53%                         |
| Sun May 6th, 2007  | 41              | 24,97                             | -18 ▼  | 2,62%                         |
| Mon May 7th, 2007  | 42              | 21,20                             | +3 🛕   | 2,68%                         |
| Tue May 8th, 2007  | 50              | 23,30                             | +23 🛕  | 3,20%                         |
| Wed May 9th, 2007  | 34              | 22,37                             | -7 ▼   | 2,17%                         |
| Thu May 10th, 2007 | 94              | 29,17                             | +45 🛕  | 6,01%                         |
| Fri May 11th, 2007 | 56              | 21,43                             | +14 🛕  | 3,58%                         |
| Sat May 12th, 2007 | 50              | 24,63                             | +26 🛕  | 3,20%                         |
| Sun May 13th, 2007 | 43              | 24,97                             | +2 🛕   | 2,75%                         |
| Mon May 14th, 2007 | 42              | 21,20                             | 0 🕳    | 2,68%                         |
| Tue May 15th, 2007 | 59              | 23,30                             | +9 ▲   | 3,77%                         |
| Wed May 16th, 2007 | 64              | 22,37                             | +30 🛦  | 4,09%                         |
| Thu May 17th, 2007 | 49              | 29,17                             | -45 ▼  | 3,13%                         |
| Fri May 18th, 2007 | 43              | 21,43                             | -13 ▼  | 2,75%                         |
| Sat May 19th, 2007 | 37              | 24,63                             | -13 ▼  | 2,36%                         |
| Sun May 20th, 2007 | 33              | 24,97                             | -10 ▼  | 2,11%                         |
| Mon May 21st, 2007 | 51              | 21,20                             | +9 ▲   | 3,26%                         |
| Tue May 22nd, 2007 | 45              | 23,30                             | -14 ▼  | 2,88%                         |
| Wed May 23rd, 2007 | 52              | 22,37                             | -12 ▼  | 3,32%                         |
| Thu May 24th, 2007 | 59              | 29,17                             | +10 🛦  | 3,77%                         |
| Fri May 25th, 2007 | 54              | 21,43                             | +11 🛦  | 3,45%                         |
| Sat May 26th, 2007 | 57              | 24,63                             | +20 🛦  | 3,64%                         |
| Sun May 27th, 2007 | 78              | 24,97                             | +45 🛕  | 4,98%                         |
| Mon May 28th, 2007 | 57              | 21,20                             | +6 📥   | 3,64%                         |
| Tue May 29th, 2007 | 61              | 23,30                             | +16 📥  | 3,90%                         |
| Wed May 30th, 2007 | 59              | 22,37                             | +7 🛦   | 3,77%                         |
| Thu May 31st, 2007 | 72              | 29,17                             | +13 🛦  | 4,60%                         |
|                    | 1,565           | 65                                |        |                               |