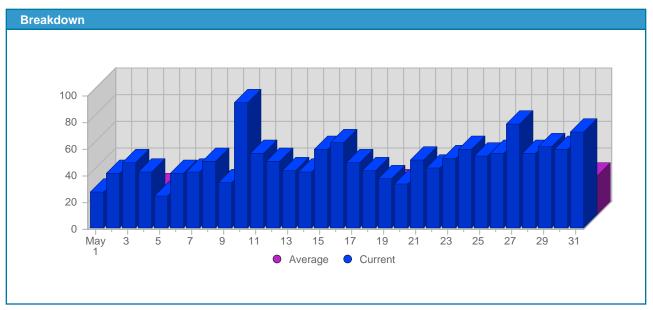

## **Report Description**

Report Description: Visits during the month of May 2007

Report Range: Month of May 2007 Report Scope: Historical Data

| Date               | Total<br>Visits | Average<br>Visits<br>Historically | Change | Percent<br>of Total<br>Visits |
|--------------------|-----------------|-----------------------------------|--------|-------------------------------|
| Tue May 1st, 2007  | 27              | 23,30                             | +27 🛕  | 1,73%                         |
| Wed May 2nd, 2007  | 41              | 22,37                             | +41 🛕  | 2,62%                         |
| Thu May 3rd, 2007  | 49              | 29,17                             | +49 🛕  | 3,13%                         |
| Fri May 4th, 2007  | 42              | 21,43                             | +42 🛕  | 2,68%                         |
| Sat May 5th, 2007  | 24              | 24,63                             | +24 🛕  | 1,53%                         |
| Sun May 6th, 2007  | 41              | 24,97                             | -18 ▼  | 2,62%                         |
| Mon May 7th, 2007  | 42              | 21,20                             | +3 🛕   | 2,68%                         |
| Tue May 8th, 2007  | 50              | 23,30                             | +23 🛕  | 3,20%                         |
| Wed May 9th, 2007  | 34              | 22,37                             | -7 ▼   | 2,17%                         |
| Thu May 10th, 2007 | 94              | 29,17                             | +45 🛕  | 6,01%                         |
| Fri May 11th, 2007 | 56              | 21,43                             | +14 🛕  | 3,58%                         |
| Sat May 12th, 2007 | 50              | 24,63                             | +26 🛕  | 3,20%                         |
| Sun May 13th, 2007 | 43              | 24,97                             | +2 🛕   | 2,75%                         |
| Mon May 14th, 2007 | 42              | 21,20                             | 0 🕳    | 2,68%                         |
| Tue May 15th, 2007 | 59              | 23,30                             | +9 ▲   | 3,77%                         |
| Wed May 16th, 2007 | 64              | 22,37                             | +30 🛦  | 4,09%                         |
| Thu May 17th, 2007 | 49              | 29,17                             | -45 ▼  | 3,13%                         |
| Fri May 18th, 2007 | 43              | 21,43                             | -13 ▼  | 2,75%                         |
| Sat May 19th, 2007 | 37              | 24,63                             | -13 ▼  | 2,36%                         |
| Sun May 20th, 2007 | 33              | 24,97                             | -10 ▼  | 2,11%                         |
| Mon May 21st, 2007 | 51              | 21,20                             | +9 ▲   | 3,26%                         |
| Tue May 22nd, 2007 | 45              | 23,30                             | -14 ▼  | 2,88%                         |
| Wed May 23rd, 2007 | 52              | 22,37                             | -12 ▼  | 3,32%                         |
| Thu May 24th, 2007 | 59              | 29,17                             | +10 🛦  | 3,77%                         |
| Fri May 25th, 2007 | 54              | 21,43                             | +11 🛦  | 3,45%                         |
| Sat May 26th, 2007 | 57              | 24,63                             | +20 🛦  | 3,64%                         |
| Sun May 27th, 2007 | 78              | 24,97                             | +45 🛕  | 4,98%                         |
| Mon May 28th, 2007 | 57              | 21,20                             | +6 📥   | 3,64%                         |
| Tue May 29th, 2007 | 61              | 23,30                             | +16 📥  | 3,90%                         |
| Wed May 30th, 2007 | 59              | 22,37                             | +7 🛦   | 3,77%                         |
| Thu May 31st, 2007 | 72              | 29,17                             | +13 🛦  | 4,60%                         |
|                    | 1,565           | 65                                |        |                               |