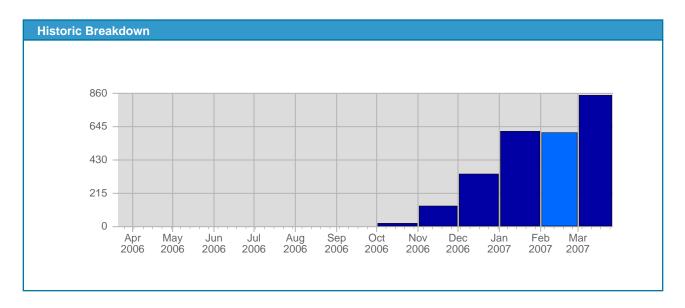

## Traffic and Activity > Visits

## **Report Description**

Report Description: Visits during the month of February 2007

Report Range: Month of February 2007

Report Scope: Historical Data





| Date               | Total<br>Visits | Average<br>Visits<br>Historically | Change | Percent<br>of Total<br>Visits |
|--------------------|-----------------|-----------------------------------|--------|-------------------------------|
| Thu Feb 1st, 2007  | 25              | 20,90                             | +25 🛦  | 4,13%                         |
| Fri Feb 2nd, 2007  | 9               | 11,74                             | +9 🛕   | 1,49%                         |
| Sat Feb 3rd, 2007  | 23              | 18,16                             | +23 🛕  | 3,80%                         |
| Sun Feb 4th, 2007  | 23              | 18,37                             | -64 ▼  | 3,80%                         |
| Mon Feb 5th, 2007  | 13              | 12,26                             | -18 ▼  | 2,