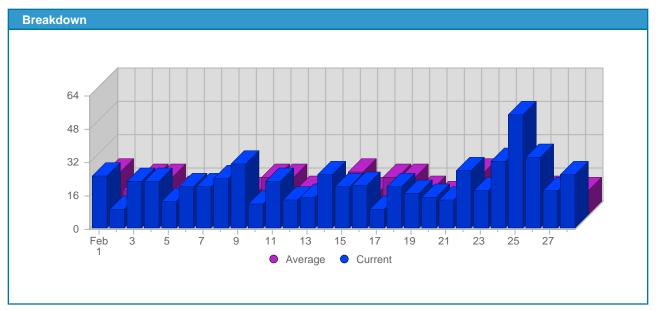

## **Report Description**

Report Description: Visits during the month of February 2007

Report Range: Month of February 2007

Report Scope: Historical Data

| Date               | Total<br>Visits | Average<br>Visits<br>Historically | Change | Percent<br>of Total<br>Visits |
|--------------------|-----------------|-----------------------------------|--------|-------------------------------|
| Thu Feb 1st, 2007  | 25              | 20,90                             | +25 🛦  | 4,13%                         |
| Fri Feb 2nd, 2007  | 9               | 11,74                             | +9 🛕   | 1,49%                         |
| Sat Feb 3rd, 2007  | 23              | 18,16                             | +23 🛕  | 3,80%                         |
| Sun Feb 4th, 2007  | 23              | 18,37                             | -64 ▼  | 3,80%                         |
| Mon Feb 5th, 2007  | 13              | 12,26                             | -18 ▼  | 2,15%                         |
| Tue Feb 6th, 2007  | 20              | 10.00                             | -4 ▼   | 3,31%                         |
| Wed Feb 7th, 2007  | 20              | 11,74                             | +2 🛕   | 3,31%                         |
| Thu Feb 8th, 2007  | 24              | 20,90                             | -1 ▼   | 3,97%                         |
| Fri Feb 9th, 2007  | 31              | 11,74                             | +22 🛦  | 5,12%                         |
| Sat Feb 10th, 2007 | 12              | 18,16                             | -11 ▼  | 1,98%                         |
| Sun Feb 11th, 2007 | 23              | 18,37                             | 0 📟    | 3,80%                         |
| Mon Feb 12th, 2007 | 14              | 12,26                             | +1 🛦   | 2,31%                         |
| Tue Feb 13th, 2007 | 15              | 10.00                             | -5 ▼   | 2,48%                         |
| Wed Feb 14th, 2007 | 26              | 11,74                             | +6 📥   | 4,30%                         |
| Thu Feb 15th, 2007 | 20              | 20,90                             | -4 ▼   | 3,31%                         |
| Fri Feb 16th, 2007 | 21              | 11,74                             | -10 ▼  | 3,47%                         |
| Sat Feb 17th, 2007 | 9               | 18,16                             | -3 ▼   | 1,49%                         |
| Sun Feb 18th, 2007 | 20              | 18,37                             | -3 ▼   | 3,31%                         |
| Mon Feb 19th, 2007 | 17              | 12,26                             | +3 ▲   | 2,81%                         |
| Tue Feb 20th, 2007 | 15              | 10.00                             | 0 🕳    | 2,48%                         |
| Wed Feb 21st, 2007 | 14              | 11,74                             | -12 ▼  | 2,31%                         |
| Thu Feb 22nd, 2007 | 28              | 20,90                             | +8 ▲   | 4,63%                         |
| Fri Feb 23rd, 2007 | 18              | 11,74                             | -3 ▼   | 2,98%                         |
| Sat Feb 24th, 2007 | 32              | 18,16                             | +23 🛕  | 5,29%                         |
| Sun Feb 25th, 2007 | 55              | 18,37                             | +35 🛦  | 9,09%                         |
| Mon Feb 26th, 2007 | 34              | 12,26                             | +17 🛕  | 5,62%                         |
| Tue Feb 27th, 2007 | 18              | 10.00                             | +3 ▲   | 2,98%                         |
| Wed Feb 28th, 2007 | 26              | 11,74                             | +12 🛦  | 4,30%                         |
|                    | 605             | 65                                |        |                               |