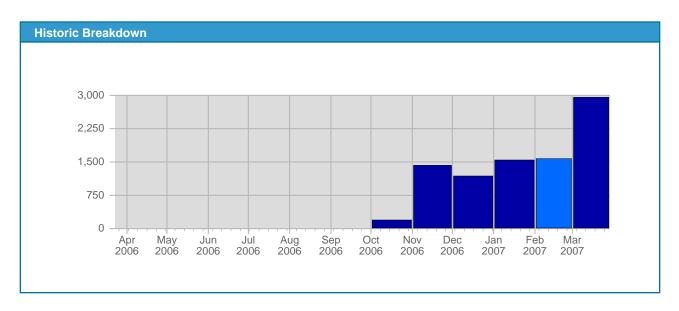

## Traffic and Activity > Page Views

## **Report Description**

Report Description: Page Views during the month of February 2007

Report Range: Month of February 2007

Report Scope: Historical Data





| Date               | Total<br>Page Views | Average<br>Page Views<br>Historically | Change | Percent<br>of Total<br>Page Views |
|--------------------|---------------------|---------------------------------------|--------|-----------------------------------|
| Thu Feb 1st, 2007  | 22                  | 49.00                                 | +22 🛕  | 1,39%                             |
| Fri Feb 2nd, 2007  | 133                 | 53,90                                 | +133 🛦 | 8,40%                             |
| Sat Feb 3rd, 2007  | 37                  | 59,47                                 | +37 🛕  | 2,34%                             |
| Sun Feb 4th, 2007  | 55                  | 56,74                                 | +29 ▲  | 3,47%                             |
| Mon Feb 5th, 2