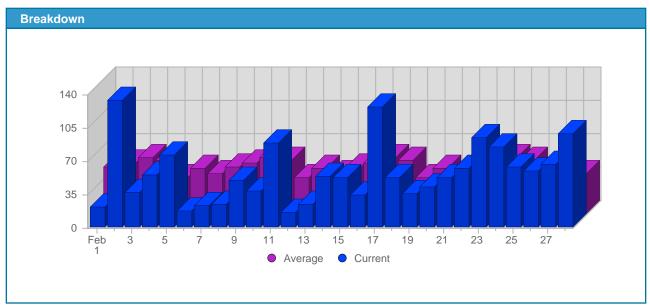

## Traffic and Activity > Page Views

## **Report Description**

Report Description: Page Views during the month of February 2007

Report Range: Month of February 2007

Report Scope: Historical Data

| Date               | Total<br>Page Views | Average<br>Page Views<br>Historically | Change | Percent<br>of Total<br>Page Views |
|--------------------|---------------------|---------------------------------------|--------|-----------------------------------|
| Thu Feb 1st, 2007  | 22                  | 49.00                                 | +22 🛕  | 1,39%                             |
| Fri Feb 2nd, 2007  | 133                 | 53,90                                 | +133 🛦 | 8,40%                             |
| Sat Feb 3rd, 2007  | 37                  | 59,47                                 | +37 🛕  | 2,34%                             |
| Sun Feb 4th, 2007  | 55                  | 56,74                                 | +29 ▲  | 3,47%                             |
| Mon Feb 5th, 2007  | 76                  | 38,58                                 | +45 🛦  | 4,80%                             |
| Tue Feb 6th, 2007  | 18                  | 47,79                                 | -13 ▼  | 1,14%                             |
| Wed Feb 7th, 2007  | 23                  | 43,21                                 | -12 ▼  | 1,45%                             |
| Thu Feb 8th, 2007  | 25                  | 49.00                                 | +3 🛦   | 1,58%                             |
| Fri Feb 9th, 2007  | 49                  | 53,90                                 | -84 ▼  | 3,09%                             |
| Sat Feb 10th, 2007 | 38                  | 59,47                                 | +1 🛦   | 2,40%                             |
| Sun Feb 11th, 2007 | 89                  | 56,74                                 | +34 🛕  | 5,62%                             |
| Mon Feb 12th, 2007 | 16                  | 38,58                                 | -60 ▼  | 1,01%                             |
| Tue Feb 13th, 2007 | 24                  | 47,79                                 | +6 🛕   | 1,52%                             |
| Wed Feb 14th, 2007 | 54                  | 43,21                                 | +31 🛦  | 3,41%                             |
| Thu Feb 15th, 2007 | 52                  | 49.00                                 | +27 🛕  | 3,28%                             |
| Fri Feb 16th, 2007 | 34                  | 53,90                                 | -15 ▼  | 2,15%                             |
| Sat Feb 17th, 2007 | 127                 | 59,47                                 | +89 🛦  | 8,02%                             |
| Sun Feb 18th, 2007 | 53                  | 56,74                                 | -36 ▼  | 3,35%                             |
| Mon Feb 19th, 2007 | 35                  | 38,58                                 | +19 🛕  | 2,21%                             |
| Tue Feb 20th, 2007 | 43                  | 47,79                                 | +19 📥  | 2,72%                             |
| Wed Feb 21st, 2007 | 53                  | 43,21                                 | -1 ▼   | 3,35%                             |
| Thu Feb 22nd, 2007 | 62                  | 49.00                                 | +10 🛦  | 3,91%                             |
| Fri Feb 23rd, 2007 | 94                  | 53,90                                 | +60 🛕  | 5,93%                             |
| Sat Feb 24th, 2007 | 84                  | 59,47                                 | -43 ▼  | 5,30%                             |
| Sun Feb 25th, 2007 | 64                  | 56,74                                 | +11 🛦  | 4,04%                             |
| Mon Feb 26th, 2007 | 59                  | 38,58                                 | +24 🛕  | 3,73%                             |
| Tue Feb 27th, 2007 | 66                  | 47,79                                 | +23 🛕  | 4,17%                             |
| Wed Feb 28th, 2007 | 99                  | 43,21                                 | +46 🛕  | 6,25%                             |
|                    | 1,584               | 1,146                                 |        |                                   |