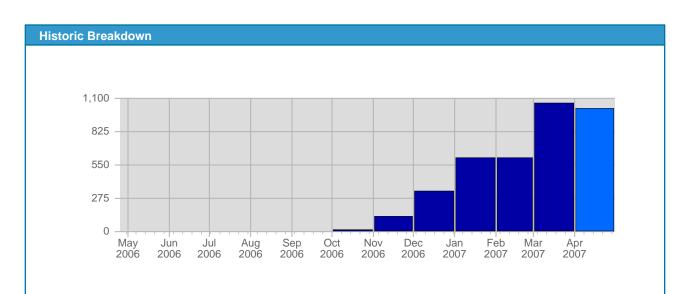

## Traffic and Activity > Visits

| <b>Report Description</b> |                                       |
|---------------------------|---------------------------------------|
| Report Description:       | Visits during the month of April 2007 |
| Report Range              | Month of April 2007                   |