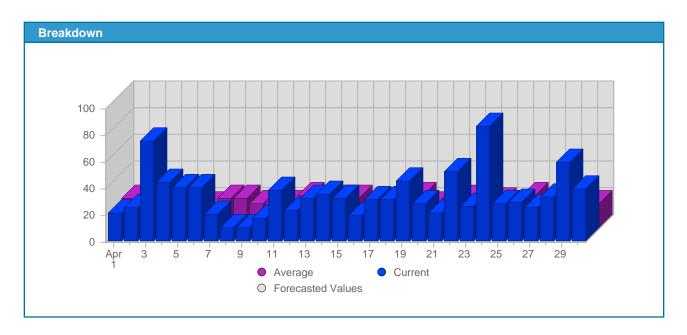

## Traffic and Activity > Visits

| <b>Report Description</b> |                                       |
|---------------------------|---------------------------------------|
| Report Description:       | Visits during the month of April 2007 |
| Report Range              | Month of April 2007                   |

| Report Range: | Month of April 2007           |
|---------------|-------------------------------|
| Report Scope: | Live Data (forecasted values) |

| Date               | Total<br>Visits | Average<br>Visits<br>Historically | Forecasted<br>Visits<br>this Period | Percent<br>of Total<br>Visits |
|--------------------|-----------------|-----------------------------------|-------------------------------------|-------------------------------|
| Sun Apr 1st, 2007  | 21              | 22,04                             | -                                   | 2,07%                         |
| Mon Apr 2nd, 2007  | 25              | 17,77                             | -                                   | 2,47%                         |
| Tue Apr 3rd, 2007  | 75              | 19,92                             | -                                   | 7,40%                         |
| Wed Apr 4th, 2007  | 44              | 18,46                             | -                                   | 4,34%                         |
| Thu Apr 5th, 2007  | 40              | 24.00                             | -                                   | 3,95%                         |
| Fri Apr 6th, 2007  | 40              | 17,23                             | -                                   | 3,95%                         |
| Sat Apr 7th, 2007  | 20              | 21,96                             | -                                   | 1,97%                         |
| Sun Apr 8th, 2007  | 10              | 22,04                             | -                                   | 0,99%                         |
| Mon Apr 9th, 2007  | 10              | 17,77                             | -                                   | 0,99%                         |
| Tue Apr 10th, 2007 | 17              | 19,92                             | -                                   | 1,68%                         |
| Wed Apr 11th, 2007 | 38              | 18,46                             | -                                   | 3,75%                         |
| Thu Apr 12th, 2007 | 23              | 24.00                             | -                                   | 2,27%                         |
| Fri Apr 13th, 2007 | 32              | 17,23                             | -                                   | 3,16%                         |
| Sat Apr 14th, 2007 | 35              | 21,96                             | -                                   | 3,45%                         |
| Sun Apr 15th, 2007 | 32              | 22,04                             | -                                   | 3,16%                         |
| Mon Apr 16th, 2007 | 19              | 17,77                             | -                                   | 1,87%                         |
| Tue Apr 17th, 2007 | 31              | 19,92                             | -                                   | 3,06%                         |
| Wed Apr 18th, 2007 | 31              | 18,46                             | -                                   | 3,06%                         |
| Thu Apr 19th, 2007 | 45              | 24.00                             | -                                   | 4,44%                         |
| Fri Apr 20th, 2007 | 28              | 17,23                             | -                                   | 2,76%                         |
| Sat Apr 21st, 2007 | 21              | 21,96                             | -                                   | 2,07%                         |
| Sun Apr 22nd, 2007 | 52              | 22,04                             | -                                   | 5,13%                         |
| Mon Apr 23rd, 2007 | 26              | 17,77                             | -                                   | 2,56%                         |
| Tue Apr 24th, 2007 | 86              | 19,92                             | -                                   | 8,48%                         |
| Wed Apr 25th, 2007 | 28              | 18,46                             | -                                   | 2,76%                         |
| Thu Apr 26th, 2007 | 29              | 24.00                             | -                                   | 2,86%                         |
| Fri Apr 27th, 2007 | 25              | 17,23                             | -                                   | 2,47%                         |
| Sat Apr 28th, 2007 | 33              | 21,96                             | -                                   | 3,25%                         |
| Sun Apr 29th, 2007 | 59              | 22,04                             | -                                   | 5,82%                         |
| Mon Apr 30th, 2007 | 39              | 17,77                             | 25,15                               | 3,85%                         |
|                    | 1,014           | 65                                | 65                                  |                               |