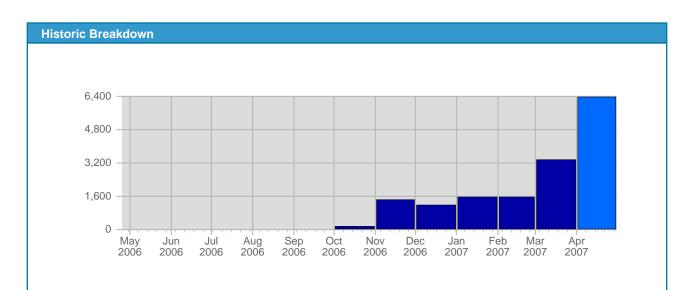

## Traffic and Activity > Page Views

| <b>Report Description</b> |                                           |  |
|---------------------------|-------------------------------------------|--|
| Report Description:       | Page Views during the month of April 2007 |  |