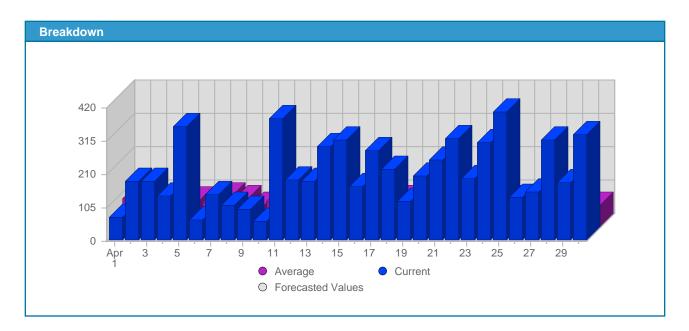

## Traffic and Activity > Page Views

| <b>Report Description</b> |                                           |  |
|---------------------------|-------------------------------------------|--|
| Report Description:       | Page Views during the month of April 2007 |  |

Report Range: Month of April 2007

Report Scope: Live Data (forecasted values)

| Date               | Total<br>Page Views | Average<br>Page Views<br>Historically | Forecasted<br>Page Views<br>this Period | Percent<br>of Total<br>Page Views |
|--------------------|---------------------|---------------------------------------|-----------------------------------------|-----------------------------------|
| Sun Apr 1st, 2007  | 72                  | 86,85                                 | -                                       | 1,13%                             |
| Mon Apr 2nd, 2007  | 186                 | 66,46                                 | -                                       | 2,93%                             |
| Tue Apr 3rd, 2007  | 186                 | 81,50                                 | -                                       | 2,93%                             |
| Wed Apr 4th, 2007  | 140                 | 89,62                                 | -                                       | 2,20%                             |
| Thu Apr 5th, 2007  | 358                 | 83,73                                 | -                                       | 5,63%                             |
| Fri Apr 6th, 2007  | 65                  | 77,19                                 | -                                       | 1,02%                             |
| Sat Apr 7th, 2007  | 141                 | 95,58                                 | -                                       | 2,22%                             |
| Sun Apr 8th, 2007  | 108                 | 86,85                                 | -                                       | 1,70%                             |
| Mon Apr 9th, 2007  | 98                  | 66,46                                 | -                                       | 1,54%                             |
| Tue Apr 10th, 2007 | 57                  | 81,50                                 | -                                       | 0,90%                             |
| Wed Apr 11th, 2007 | 381                 | 89,62                                 | -                                       | 5,99%                             |
| Thu Apr 12th, 2007 | 191                 | 83,73                                 | -                                       | 3,00%                             |
| Fri Apr 13th, 2007 | 184                 | 77,19                                 | -                                       | 2,89%                             |
| Sat Apr 14th, 2007 | 293                 | 95,58                                 | -                                       | 4,61%                             |
| Sun Apr 15th, 2007 | 317                 | 86,85                                 | -                                       | 4,99%                             |
| Mon Apr 16th, 2007 | 168                 | 66,46                                 | -                                       | 2,64%                             |
| Tue Apr 17th, 2007 | 280                 | 81,50                                 | -                                       | 4,40%                             |
| Wed Apr 18th, 2007 | 224                 | 89,62                                 | -                                       | 3,52%                             |
| Thu Apr 19th, 2007 | 122                 | 83,73                                 | -                                       | 1,92%                             |
| Fri Apr 20th, 2007 | 200                 | 77,19                                 | -                                       | 3,15%                             |
| Sat Apr 21st, 2007 | 253                 | 95,58                                 | -                                       | 3,98%                             |
| Sun Apr 22nd, 2007 | 318                 | 86,85                                 | -                                       | 5,00%                             |
| Mon Apr 23rd, 2007 | 194                 | 66,46                                 | -                                       | 3,05%                             |
| Tue Apr 24th, 2007 | 305                 | 81,50                                 | -                                       | 4,80%                             |
| Wed Apr 25th, 2007 | 403                 | 89,62                                 | -                                       | 6,34%                             |
| Thu Apr 26th, 2007 | 136                 | 83,73                                 | -                                       | 2,14%                             |
| Fri Apr 27th, 2007 | 150                 | 77,19                                 | -                                       | 2,36%                             |
| Sat Apr 28th, 2007 | 316                 | 95,58                                 | -                                       | 4,97%                             |
| Sun Apr 29th, 2007 | 180                 | 86,85                                 | -                                       | 2,83%                             |
| Mon Apr 30th, 2007 | 332                 | 66,46                                 | 179,49                                  | 5,22%                             |
|                    | 6,358               | 1,514                                 | 2,344                                   |                                   |